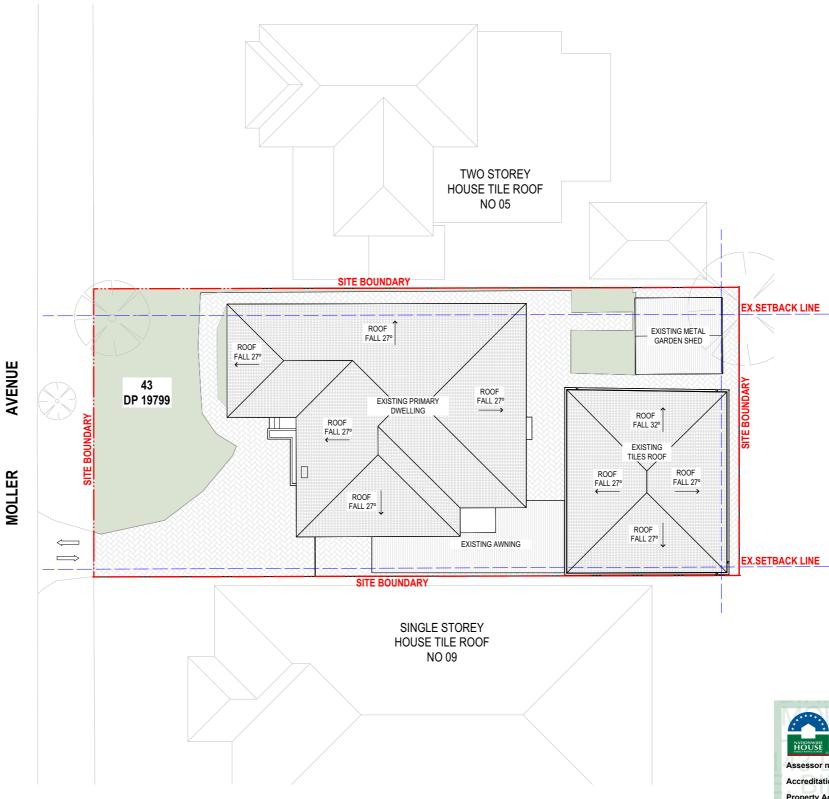

CLIENT

PROPOSED FREE-STANDING GRANNY FLAT 7 MOLLER AVENUE, BIRRONG, NSW 2143

Drawing Title

Siteworks Site Plan

| Scale           | Project No. |        | Drawn by | North |
|-----------------|-------------|--------|----------|-------|
| 1:200 @ A3      | ,           | 24053  | ĹL       |       |
| Status          | Dwg No.     |        | Rev      |       |
| For Information | · ·         | DA-006 |          | •     |